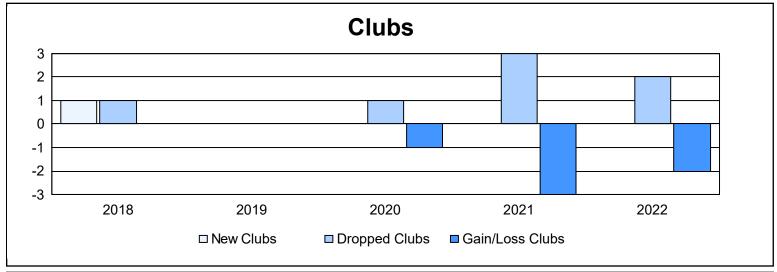

District 8 I

As of June 2022 Cumulative

| Year      | New<br>Clubs | Dropped<br>Clubs | Gain/<br>Loss<br>Clubs | New<br>Members | Charter<br>Members | Reinstate<br>Members | Transfer<br>Members | Total<br>Member<br>Added | Total<br>Members<br>Dropped | Gain/<br>Loss<br>Members |
|-----------|--------------|------------------|------------------------|----------------|--------------------|----------------------|---------------------|--------------------------|-----------------------------|--------------------------|
| 2017-2018 | 1            | 1                | 0                      | 40             | 60                 | 1                    | 4                   | 105                      | 78                          | 27                       |
| 2018-2019 | 0            | 0                | 0                      | 47             | 21                 | 0                    | 0                   | 68                       | 118                         | -50                      |
| 2019-2020 | 0            | 1                | -1                     | 28             | 4                  | 10                   | 3                   | 45                       | 90                          | -45                      |
| 2020-2021 | 0            | 3                | -3                     | 22             | 0                  | 0                    | 0                   | 22                       | 132                         | -110                     |
| 2021-2022 | 0            | 2                | -2                     | 25             | 2                  | 10                   | 0                   | 37                       | 56                          | -19                      |
| Average   | 0            | 1                | -1                     | 32             | 17                 | 4                    | 1                   | 55                       | 95                          | -39                      |