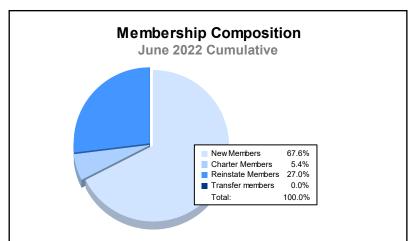

District 8 I

As of June 2022 Cumulative

| Year      | New<br>Clubs | Dropped<br>Clubs | Gain/<br>Loss<br>Clubs | New<br>Members | Charter<br>Members | Reinstate<br>Members | Transfer<br>Members | Total<br>Member<br>Added | Total<br>Members<br>Dropped | Gain/<br>Loss<br>Members |
|-----------|--------------|------------------|------------------------|----------------|--------------------|----------------------|---------------------|--------------------------|-----------------------------|--------------------------|
| 2017-2018 | 1            | 1                | 0                      | 40             | 60                 | 1                    | 4                   | 105                      | 78                          | 27                       |
| 2018-2019 | 0            | 0                | 0                      | 47             | 21                 | 0                    | 0                   | 68                       | 118                         | -50                      |
| 2019-2020 | 0            | 1                | -1                     | 28             | 4                  | 10                   | 3                   | 45                       | 90                          | -45                      |
| 2020-2021 | 0            | 3                | -3                     | 22             | 0                  | 0                    | 0                   | 22                       | 132                         | -110                     |
| 2021-2022 | 0            | 2                | -2                     | 25             | 2                  | 10                   | 0                   | 37                       | 56                          | -19                      |
| Average   | 0            | 1                | -1                     | 32             | 17                 | 4                    | 1                   | 55                       | 95                          | -39                      |